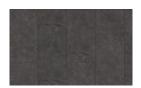

# Dark Grey, Tiles

Moland High Performance Laminate Item no.: 10100220 Dimension: 8 x 237 x 1291 mm