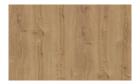

Noble Oak, 1-strip

Moland High Performance Laminate Item no.: 10100320 Dimension: 10 x 245 x 2050 mm

Sand Oak, 1-strip

Moland High Performance Laminate Item no.: 10100321 Dimension: 10 x 245 x 2050 mm

Classic Oak, 1-strip

Moland High Performance Laminate Item no.: 10100322 Dimension: 10 x 245 x 2050 mm