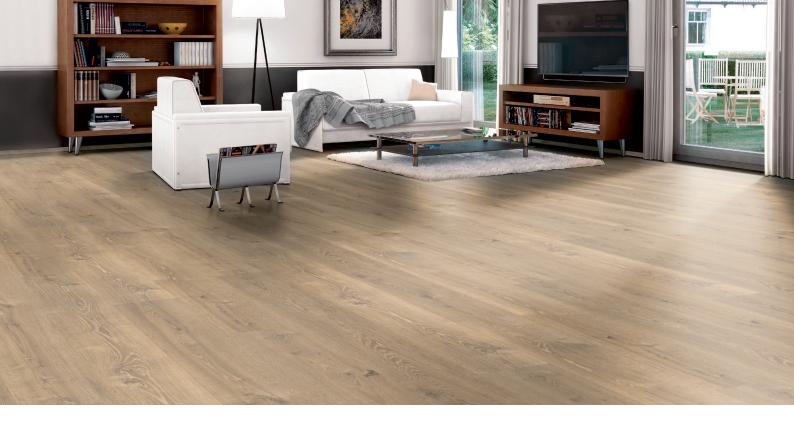

Noble Oak, 1-strip

Moland High Performance Laminate Item no.: 10100320 Dimension: 10 x 245 x 2050 mm

Sand Oak, 1-strip

Moland High Performance Laminate Item no.: 10100321 Dimension: 10 x 245 x 2050 mm

Classic Oak, 1-strip

Moland High Performance Laminate Item no.: 10100322 Dimension: 10 x 245 x 2050 mm