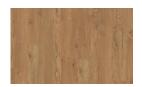

Moland High Performance Laminate Item no.: 10100322 Dimension: 10 x 245 x 2050 mm