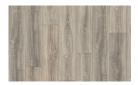

Moland High Performance Laminate Item no.: 10100322 Dimension: 10 x 245 x 2050 mm