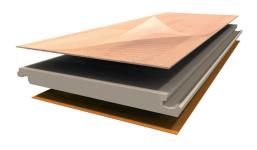

### Construction

The surface is robust and wear-resistant, with a natural surface design. The core is constructed of non-buckling HDF board, with a backing that ensures a stable product free of warping.