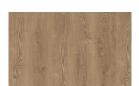

#### Smoked Oak, 1-strip

Moland High Performance Laminate Item no.: 10100323 Dimension: 10 x 245 x 2050 mm