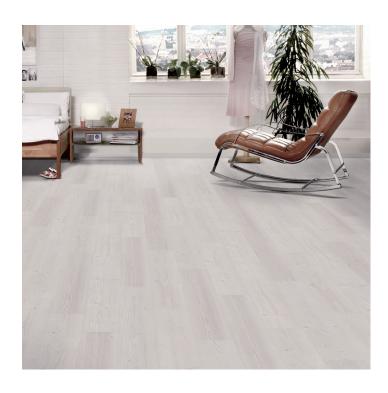

# White Sand Oak, 1-strip

Moland High Performance Laminate Item no.: 10100223 Dimension: 8 x 193 x 1291 mm

## Light Cream Oak, 1-strip

Moland High Performance Laminate Item no.: 10100224 Dimension: 8 x 193 x 1291 mm