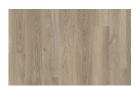

#### Smoked Oak, 1-strip

Moland High Performance Laminate Item no.: 10100323 Dimension: 10 x 245 x 2050 mm